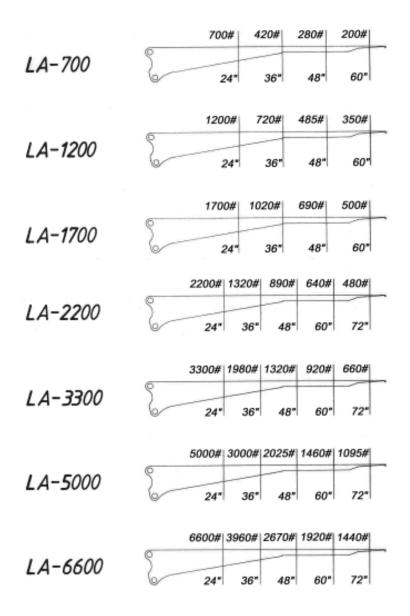

## CENTER OF GRAVITY AND LOADING DIAGRAM

- 1) Be sure driver and/or operator are well trained in the proper procedure before using the "AHT" tailgate loader. A good training session will save a lot of heartaches later.
- 2) Please be conscious of the total lifting capacity of the "AHT"

- 3) Total weight should be equal to the Lifting Capacity of the "AHT" or less.
- 4) Please consult the data plate on your "AHT" tailgate loader, to be sure the maximum capacity is not exceeded.